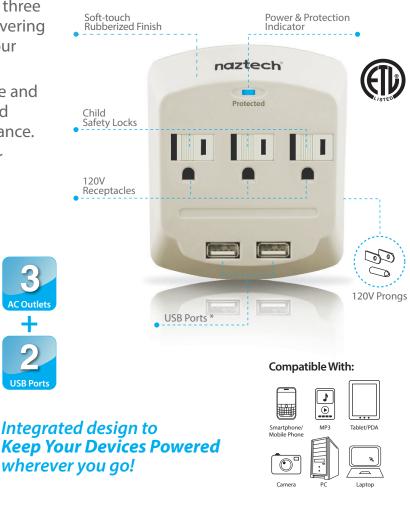

## **Features**

- Charges AC and USB Devices
- Powerful 2A USB Capabilities
- Advanced Overload Protection
- Child Safety Locks

## **Specifications**

- Input/Output (AC): 125V, 15A, 1875W
- Output (USB): 5V / 2A (1Ax2)
- Joules: 450
- Clamping Voltage: 500V
- Max Spike Current: 22500A

| ltem N | lo. UPC       | Color   | MSRP    |
|--------|---------------|---------|---------|
| 12153  | 6 33755 12153 | 1 White | \$24.99 |

**USB** Port

"This product's USB outlets cannot be used as a USB hub Interplotuces on outries cannot be accessed on the second of the second

/naztechtechnologies

www.naztech.com