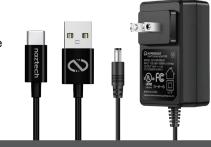

## Includes

DC Wall Adapter **USB-C** Charging Cable

Item No.

15164

UPC

633755151644

f NAZTECH 🔘 NAZTECH 🝸 NAZTECH 🔚 NAZTECHTECHNOLOGIES

24