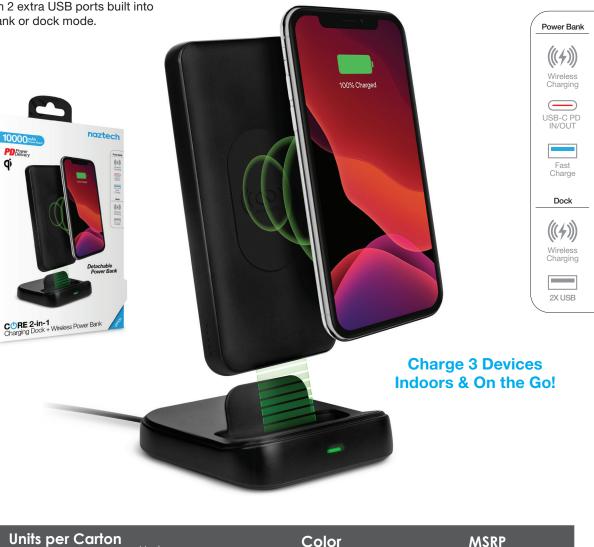

## naztech

Revolutionize your charging routine. The Core 2-in-1 combines a wireless power bank and a charging dock so you can enjoy wireless charging indoors and on the go. The transition is seamless! The power bank recharges itself whenever it's in the dock, so it will always be ready when you need it. With 2 extra USB ports built into the base and the power bank itself, you can charge up to 3 devices in power bank or dock mode.

## **Features**

- Made for Qi-Enabled Devices
- Charges 3 Devices in Both Power Bank & Dock Mode
- High Capacity Power Bank
- 10W iPhone & Android Wireless Fast Charge
- Dual Coil Wireless Transmitter
- Dual USB Power Bank: 18W USB-C PD + Fast Charge
- Power Delivery Technology
- Dual USB Charging Dock

## **Specifications**

- Battery Type: Li-Polymer
- Capacity: 10000mAh
- DC Input: 9V/3.4A (30.6W)
- Micro USB Input: 5V/2A, 9V/2A
- USB-C Input: 5V/3A, 9V/2A
- Qi Output: 10W/7.5W/5W
- PD & Fast Charge Output: 5V/3A, 9V/2A, 12V/1.5A (18W Max)
- Dual USB Output: 5V/2.1A (10.5W Max)
- Max Output: 28.5W (Dock), 18W (Power Bank)
- Power Bank: 5.9 x 2.8 x 0.7 in | 8.7 oz
- Charging Dock: 6 x 3.8 x 3.6 in | 12.7 oz
- Limited Two Year Warranty