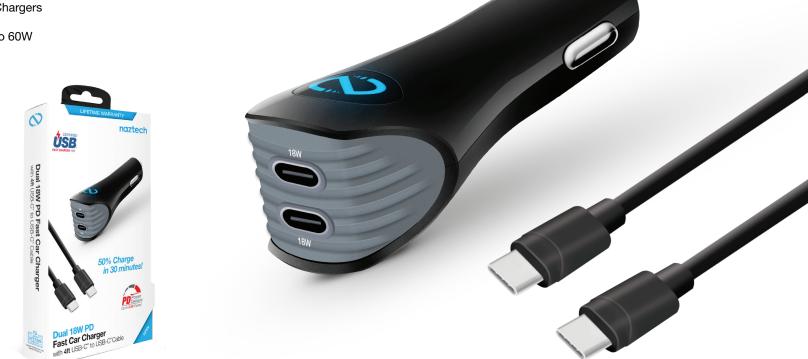

# **Dual 18W PD Fast Car Charger**

with 4ft USB-C° to USB-C° Cable

Ready to upgrade your charging speed with Power Delivery technology? Charge your USB-C phone 2.5 times faster with Naztech's Power Delivery bundle. This complete charging solution pairs a Dual 18W USB-C PD car charger and a 4ft USB-C to USB-C cable— the 2 things you need to experience the fastest possible charge for your phone.

#### Features

- Made for USB-C Devices
- USB-IF Certified Fast Charge Dual 18W PD Charger
- 36W Total Output
- Power Delivery Technology
- Over 3X More Power than Standard Chargers
- USB-C to USB-C Cable
- Supports USB-C Power Delivery up to 60W
- 5X Stronger than Standard Cables
- World Class Safety Features

#### Package Contents

- Dual 18W PD Car Charger
- 4ft USB-C to USB-C Cable

| ltem No. | UPC            | Units pe<br>Inner       | r Carton<br>Master  | Color                  | MSRP    |
|----------|----------------|-------------------------|---------------------|------------------------|---------|
| 15147    | 633755151477   | 6                       | 36                  | Black                  | \$34.99 |
| #motivat | edbyinnovation | ZTECH 🞯 NAZTECH 🍞 NAZTE | CH 🔠 NAZTECHTECHNOL | LOGIES www.naztech.com |         |