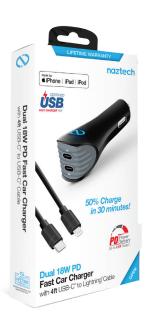

# **Dual 18W PD Fast Car Charger**

## with 4ft USB-C° to Lightning° Cable

#### **Features**

- Made for USB-C & Apple Lightning Devices
- USB-IF Certified Fast Charge Dual 18W PD Charger
- 36W Total Output
- Power Delivery Technology
- Over 3X More Power than Standard Chargers
- MFi Certified USB-C to Lightning Cable
- Supports USB-C Power Delivery up to 60W
- 5X Stronger than Standard Cables
- World Class Safety Features

### **Specifications**

- Input: DC 12V-24V
- Total Output: 36W Max
- PD Output: 5V/3A, 9V/2A, 12V/1.5A
- Protection: Short Circuit/Overcharge
- 3.3 x 1.3 x 1 in. | 0.7 oz.
- Limited Lifetime Warranty

## **Package Contents**

- Dual 18W PD Car Charger
- 4ft USB-C to Lightning Cable

| Inher Masier                                    | Item No. | UPC          |            | er Carton | Color | MSRP    |
|-------------------------------------------------|----------|--------------|------------|-----------|-------|---------|
| 15144   633755151446   6   36   Black   \$34.99 | 15144    | 633755151446 | inner<br>6 | 36        | Plack | \$34.99 |